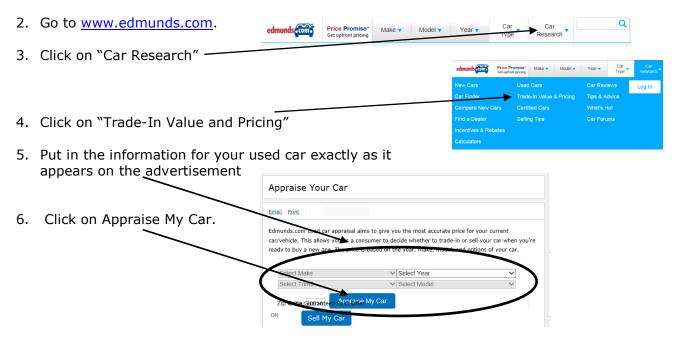

1. Go to www.Edmunds.com

3. Click the "Go" button.

2. Using the dropdown menus, enter the make, model and year of the car that you found an

advertisement for (at the top of the website)

4. Click on the same features you choose when you got your advertisement

5. Screen capture the "True Market Value". This is "What others are paying" and is the amount you

haggled the price down to with the dealer.

#### STEP 2B (USED CAR):

1. **FIRST** Screen capture the ad for your used car, including price. Since you are buying a used car, you want to "appraise" it on Edmunds and be sure that the car is listed at a fair price.