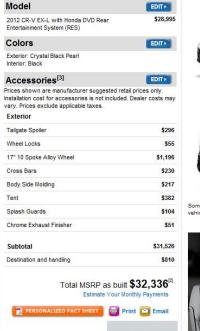

figure out all of the different accessories you want to add. Go to car company websites and find your car. Screen capture the ad and be sure it includes the MSRP. Make sure your ad includes a photo of your car.

Remember your cars need to fit your family's needs (i.e. if you have 5 kids, you may need to look into getting a mini-van!).

(From the Honda website)

Some selected accessories may not appear on configured vehicle image

#### If you are buying a new car, go to step 2A. If you are buying a used car, skip to step 2B.

**STEP 2A (NEW CAR):** Once you find your car, you have to figure out what the cost is going to be. For new cars, they will provide you with the **MSRP** price; that stands for: **M**anufacturer's Suggested Retail Price. That cost can be haggled (talked) down. In order to talk down the cost of your car, you have to do your homework.