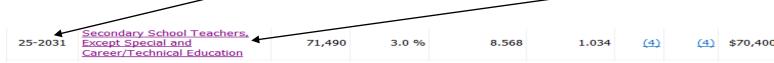

#### **STEP 11:** Screen capture the information. It should look like this.

 Occupation: Secondary School Teachers, Except Special and Career/Technical Education (SOC code 252031)

 Period: May 2010
 Annual mean wage<sup>(2)</sup>

 New York
 70400

**STEP 12:** Does your spouse work or are they going to stay home with the kids? If your spouse is going to work, then find the Annual mean salary for their job and screen capture the image as well.