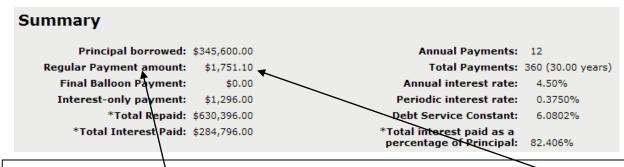

 $334,000 \times .10 = 338,400$ 3384,000 - 338,400 = 3345,600 = principal for your mortgage loan = what you will need to borrow.

- **STEP 3:** Luckily mortgage rates are at an all-time low and because you were so diligent in economics class, you know how important a good credit score is and you have a fairly good one at 740. As a result of having a good credit score, you qualify for a 4.5% mortgage rate. The average mortgage lasts 30 years or 360 months.
- **STEP 4:** Go to the following website: <u>http://www.bretwhissel.net/cgi-bin/amortize</u>
- **STEP 5:** Put in the principal and change the interest rate accordingly. Leave balloon payment and payment amount blank. Click calculate.

**STEP 6:** Screen capture the calculated summary.

**HELPFUL HINT:** Some budget experts recommend that a **house monthly payment should be no** more than 28% of your gross monthly income. You may have to find a cheaper house if your mortgage does not fit into your budget.