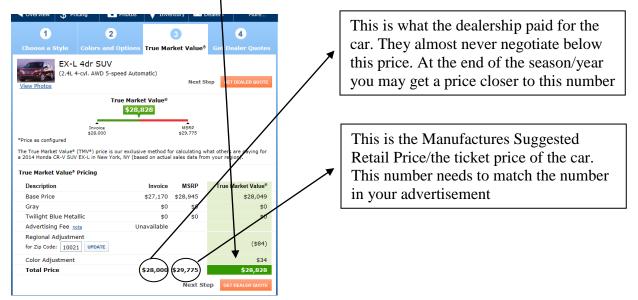

8. This will give you the "True Market Value" for your used car. Screen Capture the Pricing details.

Pricing Details for a 2007 Toyota Corolla Sedan S 4dr Car

|                       | Customized True Market Value <sup>®</sup> Price | s        |               |               |                                                                                                                                                                                                                                                                                                                                                                                                                                                                                                                                                                                                                                                                                                                                                                                                                                                                                                                                                                                                                                                                                                                                                                                                                                                                                                                                                                                                                                                                                                                                                                                                                                                                                                                                                                                                                                                                                    |
|-----------------------|-------------------------------------------------|----------|---------------|---------------|------------------------------------------------------------------------------------------------------------------------------------------------------------------------------------------------------------------------------------------------------------------------------------------------------------------------------------------------------------------------------------------------------------------------------------------------------------------------------------------------------------------------------------------------------------------------------------------------------------------------------------------------------------------------------------------------------------------------------------------------------------------------------------------------------------------------------------------------------------------------------------------------------------------------------------------------------------------------------------------------------------------------------------------------------------------------------------------------------------------------------------------------------------------------------------------------------------------------------------------------------------------------------------------------------------------------------------------------------------------------------------------------------------------------------------------------------------------------------------------------------------------------------------------------------------------------------------------------------------------------------------------------------------------------------------------------------------------------------------------------------------------------------------------------------------------------------------------------------------------------------------|
|                       |                                                 | Trade-In | Private Party | Dealer Retail |                                                                                                                                                                                                                                                                                                                                                                                                                                                                                                                                                                                                                                                                                                                                                                                                                                                                                                                                                                                                                                                                                                                                                                                                                                                                                                                                                                                                                                                                                                                                                                                                                                                                                                                                                                                                                                                                                    |
|                       | National Base Price                             | \$5,903  | \$6,881       | \$7,898       |                                                                                                                                                                                                                                                                                                                                                                                                                                                                                                                                                                                                                                                                                                                                                                                                                                                                                                                                                                                                                                                                                                                                                                                                                                                                                                                                                                                                                                                                                                                                                                                                                                                                                                                                                                                                                                                                                    |
|                       | Optional Equipment                              | \$1,159  | \$1,304       | \$1,615       |                                                                                                                                                                                                                                                                                                                                                                                                                                                                                                                                                                                                                                                                                                                                                                                                                                                                                                                                                                                                                                                                                                                                                                                                                                                                                                                                                                                                                                                                                                                                                                                                                                                                                                                                                                                                                                                                                    |
|                       | 4-Wheel ABS                                     | \$44     | \$50          | \$62          |                                                                                                                                                                                                                                                                                                                                                                                                                                                                                                                                                                                                                                                                                                                                                                                                                                                                                                                                                                                                                                                                                                                                                                                                                                                                                                                                                                                                                                                                                                                                                                                                                                                                                                                                                                                                                                                                                    |
|                       | Front and Rear Head Airbags                     | \$130    | \$146         | \$181         |                                                                                                                                                                                                                                                                                                                                                                                                                                                                                                                                                                                                                                                                                                                                                                                                                                                                                                                                                                                                                                                                                                                                                                                                                                                                                                                                                                                                                                                                                                                                                                                                                                                                                                                                                                                                                                                                                    |
|                       | One-Touch Power Window(s)                       | \$57     | \$64          | \$80          |                                                                                                                                                                                                                                                                                                                                                                                                                                                                                                                                                                                                                                                                                                                                                                                                                                                                                                                                                                                                                                                                                                                                                                                                                                                                                                                                                                                                                                                                                                                                                                                                                                                                                                                                                                                                                                                                                    |
|                       | Rear Floor Mats                                 | \$10     | \$11          | \$14          | If this is supposed to be the price of                                                                                                                                                                                                                                                                                                                                                                                                                                                                                                                                                                                                                                                                                                                                                                                                                                                                                                                                                                                                                                                                                                                                                                                                                                                                                                                                                                                                                                                                                                                                                                                                                                                                                                                                                                                                                                             |
|                       | AM/FM/CD Changer Audio System                   | \$65     | \$73          | \$90          | 11 1                                                                                                                                                                                                                                                                                                                                                                                                                                                                                                                                                                                                                                                                                                                                                                                                                                                                                                                                                                                                                                                                                                                                                                                                                                                                                                                                                                                                                                                                                                                                                                                                                                                                                                                                                                                                                                                                               |
|                       | Cargo Area Floor Mat                            | \$10     | \$12          | \$14          | your used car if it is a private sells                                                                                                                                                                                                                                                                                                                                                                                                                                                                                                                                                                                                                                                                                                                                                                                                                                                                                                                                                                                                                                                                                                                                                                                                                                                                                                                                                                                                                                                                                                                                                                                                                                                                                                                                                                                                                                             |
|                       | Front Side Airbags                              | \$61     | \$68          | \$84          | your used our if it is a private serie                                                                                                                                                                                                                                                                                                                                                                                                                                                                                                                                                                                                                                                                                                                                                                                                                                                                                                                                                                                                                                                                                                                                                                                                                                                                                                                                                                                                                                                                                                                                                                                                                                                                                                                                                                                                                                             |
|                       | Front Floor Mats                                | \$15     | \$16          | \$20          | 1                                                                                                                                                                                                                                                                                                                                                                                                                                                                                                                                                                                                                                                                                                                                                                                                                                                                                                                                                                                                                                                                                                                                                                                                                                                                                                                                                                                                                                                                                                                                                                                                                                                                                                                                                                                                                                                                                  |
|                       | Carpeted Floor Mats                             | \$18     | \$20          | \$25          |                                                                                                                                                                                                                                                                                                                                                                                                                                                                                                                                                                                                                                                                                                                                                                                                                                                                                                                                                                                                                                                                                                                                                                                                                                                                                                                                                                                                                                                                                                                                                                                                                                                                                                                                                                                                                                                                                    |
|                       | Steering Wheel Cruise Controls                  | \$25     | \$28          | \$35          |                                                                                                                                                                                                                                                                                                                                                                                                                                                                                                                                                                                                                                                                                                                                                                                                                                                                                                                                                                                                                                                                                                                                                                                                                                                                                                                                                                                                                                                                                                                                                                                                                                                                                                                                                                                                                                                                                    |
|                       | Cruise Control                                  | \$38     | \$43          | \$53          |                                                                                                                                                                                                                                                                                                                                                                                                                                                                                                                                                                                                                                                                                                                                                                                                                                                                                                                                                                                                                                                                                                                                                                                                                                                                                                                                                                                                                                                                                                                                                                                                                                                                                                                                                                                                                                                                                    |
|                       | Power Glass Sunroof                             | \$265    | \$298         | \$369         |                                                                                                                                                                                                                                                                                                                                                                                                                                                                                                                                                                                                                                                                                                                                                                                                                                                                                                                                                                                                                                                                                                                                                                                                                                                                                                                                                                                                                                                                                                                                                                                                                                                                                                                                                                                                                                                                                    |
| f you are trading in  | Rear Spoiler                                    | \$82     | \$92          | \$114         | This is summared to he the miss                                                                                                                                                                                                                                                                                                                                                                                                                                                                                                                                                                                                                                                                                                                                                                                                                                                                                                                                                                                                                                                                                                                                                                                                                                                                                                                                                                                                                                                                                                                                                                                                                                                                                                                                                                                                                                                    |
| If you are trading in | Tire Pressure Monitoring System                 | \$82     | \$92          | \$174         | This is supposed to be the price                                                                                                                                                                                                                                                                                                                                                                                                                                                                                                                                                                                                                                                                                                                                                                                                                                                                                                                                                                                                                                                                                                                                                                                                                                                                                                                                                                                                                                                                                                                                                                                                                                                                                                                                                                                                                                                   |
| your existing car,    | Anti-Theft Alarm System                         | \$116    | \$131         | \$162         |                                                                                                                                                                                                                                                                                                                                                                                                                                                                                                                                                                                                                                                                                                                                                                                                                                                                                                                                                                                                                                                                                                                                                                                                                                                                                                                                                                                                                                                                                                                                                                                                                                                                                                                                                                                                                                                                                    |
| your existing cui,    | Traction Control                                | \$105    | \$119         | \$147         | if you are buying from a used                                                                                                                                                                                                                                                                                                                                                                                                                                                                                                                                                                                                                                                                                                                                                                                                                                                                                                                                                                                                                                                                                                                                                                                                                                                                                                                                                                                                                                                                                                                                                                                                                                                                                                                                                                                                                                                      |
| this is the price you | Remote Power Door Locks                         | \$36     | \$41          | \$51          |                                                                                                                                                                                                                                                                                                                                                                                                                                                                                                                                                                                                                                                                                                                                                                                                                                                                                                                                                                                                                                                                                                                                                                                                                                                                                                                                                                                                                                                                                                                                                                                                                                                                                                                                                                                                                                                                                    |
| lins is the price you | Color Adjustment - Dark Blue                    | \$15     | \$17          | \$20          | car dealership                                                                                                                                                                                                                                                                                                                                                                                                                                                                                                                                                                                                                                                                                                                                                                                                                                                                                                                                                                                                                                                                                                                                                                                                                                                                                                                                                                                                                                                                                                                                                                                                                                                                                                                                                                                                                                                                     |
| will sell it for.     | Regional Adjustment - for Zip Code 10512        | \$-10    | \$-11         | \$-13         |                                                                                                                                                                                                                                                                                                                                                                                                                                                                                                                                                                                                                                                                                                                                                                                                                                                                                                                                                                                                                                                                                                                                                                                                                                                                                                                                                                                                                                                                                                                                                                                                                                                                                                                                                                                                                                                                                    |
|                       | Mileage Adjustment - 104.000 miles              | \$-829   | \$-825        | \$-829        |                                                                                                                                                                                                                                                                                                                                                                                                                                                                                                                                                                                                                                                                                                                                                                                                                                                                                                                                                                                                                                                                                                                                                                                                                                                                                                                                                                                                                                                                                                                                                                                                                                                                                                                                                                                                                                                                                    |
|                       | Condition Adjustment - Clean                    |          |               |               |                                                                                                                                                                                                                                                                                                                                                                                                                                                                                                                                                                                                                                                                                                                                                                                                                                                                                                                                                                                                                                                                                                                                                                                                                                                                                                                                                                                                                                                                                                                                                                                                                                                                                                                                                                                                                                                                                    |
|                       | Total                                           | \$6,238  | \$7,362       | \$8,691       | T Contraction of the second seco |