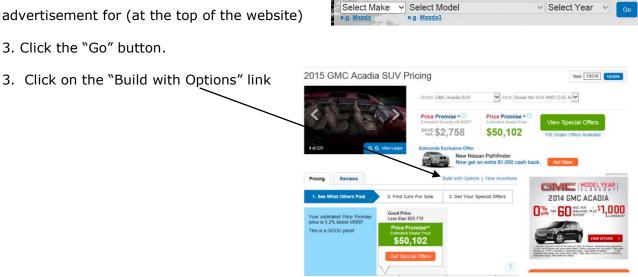

#### If you are buying a new car, go to step 2A. If you are buying a used car, skip to step 2B.

**STEP 2A (NEW CAR):** Once you find your car, you have to figure out what the cost is going to be. For new cars, they will provide you with the **MSRP** price; that stands for: **M**anufacturer's Suggested Retail Price. That cost can be haggled (talked) down. In order to talk down the cost of your car, you have to do your homework.

1. Go to www.Edmunds.com

3. Click the "Go" button.

2. Using the dropdown menus, enter the make, model and year of the car that you found an

advertisement for (at the top of the website)

4. Click on the same features you choose when you got your advertisement