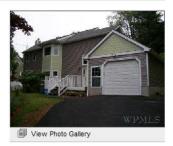

| Single Family |                |
|---------------|----------------|
| 484 Nimham R  | d              |
| Carmel, NY 10 | 512            |
| Price:        | \$399,000      |
| Bedrooms:     | 2              |
| Baths:        | 2 Full, 1 Half |
| Year Built:   | 1950           |
| Square Feet:  | 1,902          |
| Acres:        | 0.83           |
| Taxes:        | \$6,568        |
| MLS #:        | 3024050        |

**STEP 2:** Take a screen capture which includes a picture of the house and the basic information <u>including</u> the MLS ID number and property taxes. (This is like a home social security number.) If you cannot find the property taxes for your house, use the MLS # to find the house on another real estate website.