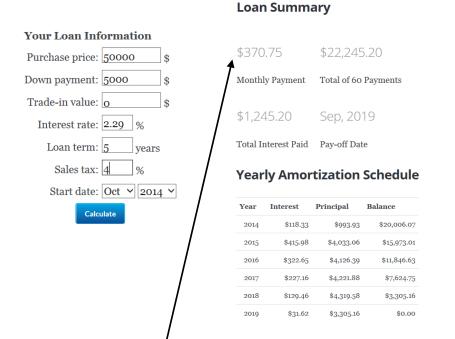

| NEW YORK | 4 | * |
|----------|---|---|
|          | · |   |

**STEP 8:** How expensive is this car going to be? Go to <u>http://www.onlineloancalculator.org/</u>. The "Loan Amount" is the "TMV what others are paying" price. Enter the purchase price of the car, down payment (\$5000), Trade in Amount (If applicable), Interest Rate from Step 6, Loan Term of 5 years, and sales tax for your state from Step 7. Click calculate.

STEP 9: Screen capture "Your Loan Information", "Loan Summary" and "Yearly Amortization Schedule"

**<u>Step 10</u>**: Does your spouse need a car? Repeat the process to buy another car. Screen shot the loan information, loan summary and yearly amortization schedule.